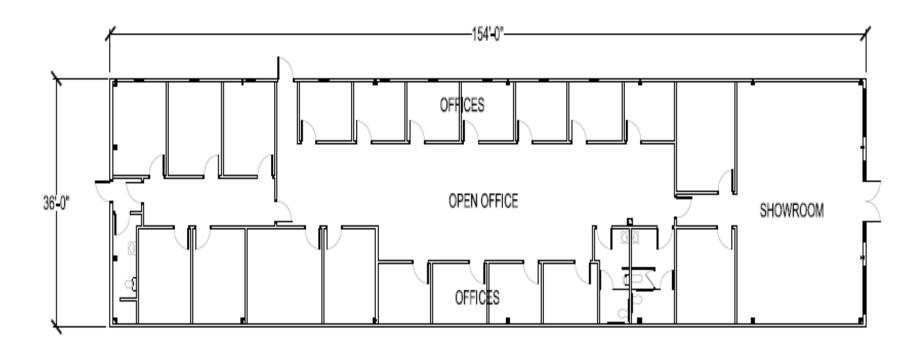

### FLOOR PLAN

#### **BUILDING INFORMATION**

• Specifications: 5,544 sf office

Main showroom

20 private offices

Built in 2006

- Zoned commercial in Jackson County, Missouri
- Very close to prime interstate access to US Highway 71, Interstate 470 and MO-150 Highway.