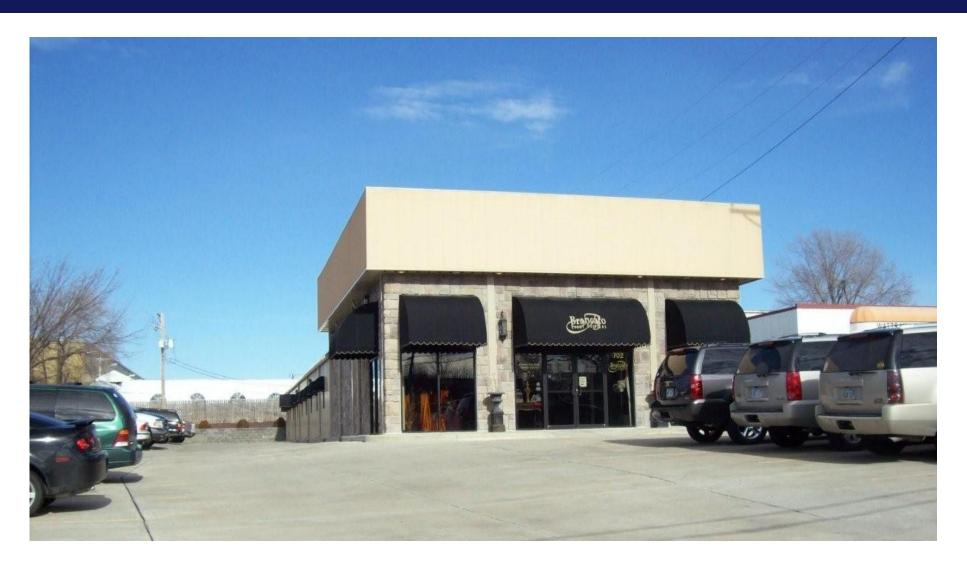

ess jobs located throughout the Kansas City area.
- Downtown Kansas City's Power and Light Entertainment district, and other destinations such as the Country Club Plaza, Union Station, professional sports at Kauffman and Arrowhead stadiums, Worlds and Oceans of Fun, the Kansas NASCAR Speedway are all within just thirty miles of Grandview.
- Grandview is home to nine private schools, one public school and fifteen minutes from eight respected universities.

### DEMOGRAPHICS

| 2010 DEMOGRAPHICS        | 1 MILE   | 3 MILE   | 5 MILE   |
|--------------------------|----------|----------|----------|
| Population               | 7,327    | 41,068   | 103,026  |
| Average Household Income | \$39,246 | \$47,094 | \$54,941 |
| Average Age              | 36       | 36       | 37       |

### РНОТО



### FLOOR PLAN



### AERIAL VIEW



#### STREET VIEW