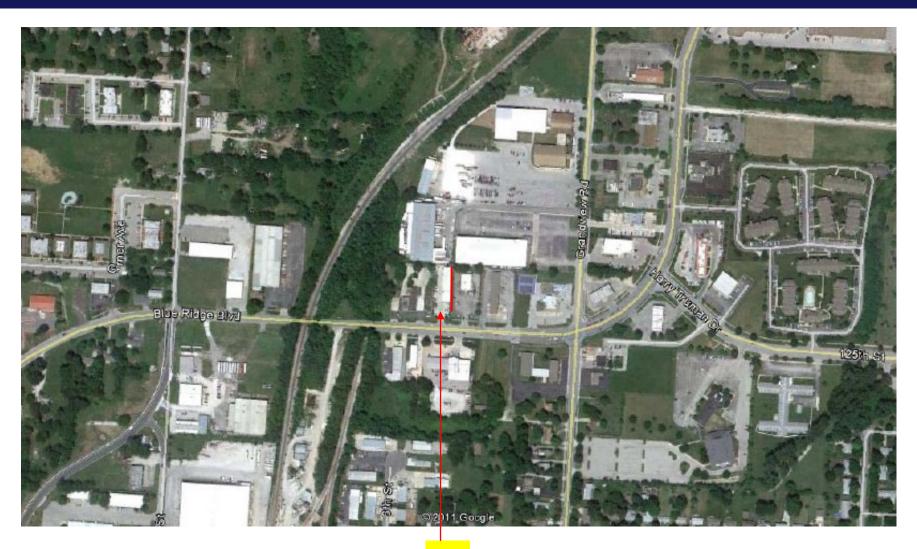

### AERIAL VIEW

#### AREA FEATURES

- Grandview is becoming known as the metropolitan area's major warehouse and distribution gateway.
- Grandview occupies one of the most advantageous locations in the metropolitan Kansas City area. It is adjacent to the greatest confluence of vehicular traffic in the area, with quick access to two interstate highways and two, four-lane limited access routes.
- The city is located in the metropolitan area's inner ring of communities. That means residents can easily access jobs located throughout the Kansas City area.
- Downtown Kansas City's Power and Light Entertainment district, and other destinations such as the Country Club Plaza, Union Station, professional sports at Kauffman and Arrowhead stadiums, Worlds and Oceans of Fun, the Kansas NASCAR Speedway are all within just thirty miles of Grandview.
- Grandview is home to nine private schools, one public school and fifteen minutes from eight respected universities.