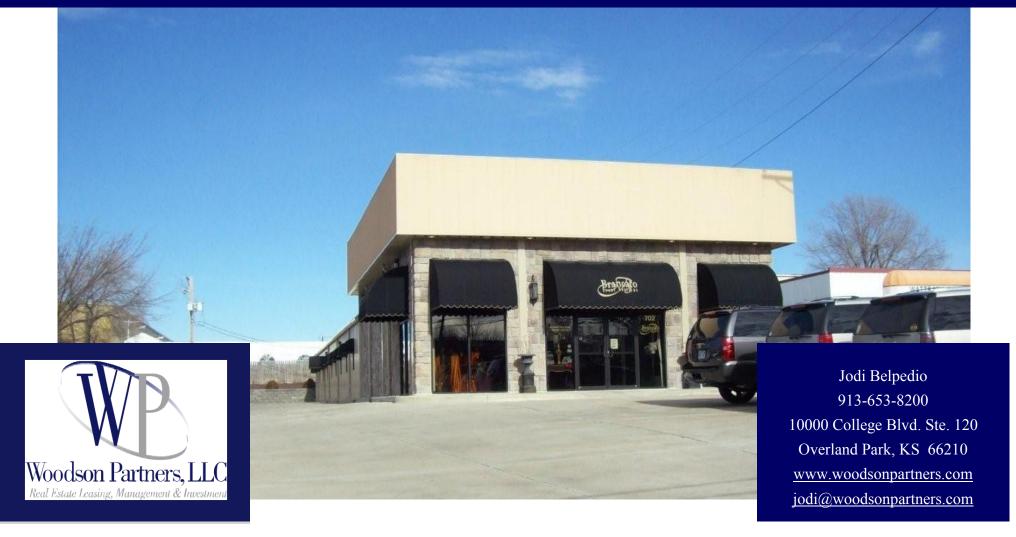

702 Blue Ridge Boulevard Grandview, Missouri 64030

### FOR SALE OR LEASE — 5,544 SQUARE FEET



All information furnished regarding property for lease or for sale is from sources deemed reliable, but no warranty or representation is made as to the accuracy thereof and the same is submitted subject to errors, omissions, changes of prices, rental or other conditions, prior lease or withdraw without notice.

#### **BUILDING INFORMATION**

• Specifications: 5,544 sf office

Main showroom

20 private offices

Built in 2006

- Zoned commercial in Jackson County, Missouri
- Very close to prime interstate access to US Highway 71, Interstate 470 and MO-150 Highway.

#### AREA FEATURES

- Grandview is becoming known as the metropolitan area's major warehouse and distribution gateway.
- Grandview occupies one of the most advantageous locations in the metropolitan Kansas City area. It is adjac