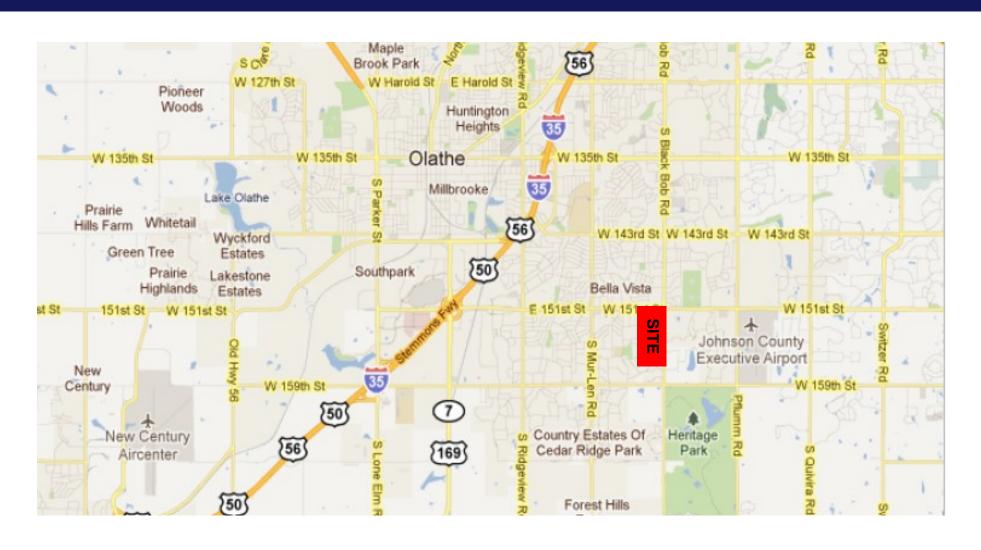

00   |
| Average HH Income    | \$110,631 | \$108,231 | \$107,090 |
| Average Age          | 32        | 32        | 32        |

# AREA FEATURES

- Prestigiously located in Johnson County, Kansas
- Just minutes from the Johnson County Regional Airport.
- Highly qualified and responsive leasing and management team committed to keeping our retention rate one of the highest in the market.
- Park benches, covered walkways and large patio area provide consumer convenience and relaxation.
- Highly educated area, 46% + with Bachelors Degree or higher.
- Olathe is ranked #24 fastest growing cities in the Nation and ranked #11 best places to live by CNN Money Magazine.
- Traffic count at 151st Street & Blackbob Road is 39,000 cars per day.

#### PHOTOS









#### SITE PLAN



#### STREET VIEW



#### **AERIAL VIEW**



#### AERIAL VIEW WITH PAD SITE