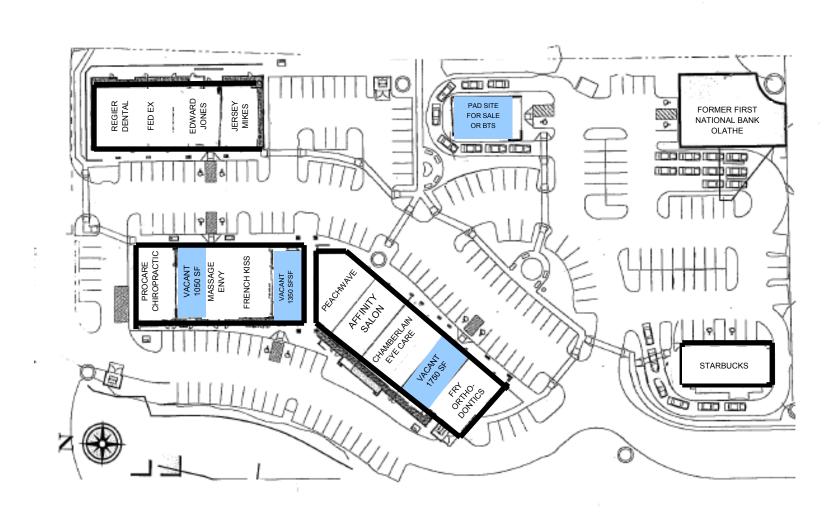

| 69,796    | 162,400   |
| Average HH Income    | \$110,631 | \$108,231 | \$107,090 |
| Average Age          | 32        | 32        | 32        |

# AREA FEATURES

- Prestigiously located in Johnson County, Kansas
- Just minutes from the Johnson County Regional Airport.
- Highly qualified and responsive leasing and management team committed to keeping our retention rate one of the highest in the market.
- Park benches, covered walkways and large patio area provide consumer convenience and relaxation.
- Highly educated area, 46% + with Bachelors Degree or higher.
- Olathe is ranked #24 fastest growing cities in the Nation and ranked #11 best places to live by CNN Money Magazine.
- Traffic count at 151st Street & Blackbob Road is 39,000 cars per day.

#### PHOTOS









#### SITE PLAN



#### STREET VIEW



#### **AERIAL VIEW**



#### AERIAL VIEW WITH PAD SITE