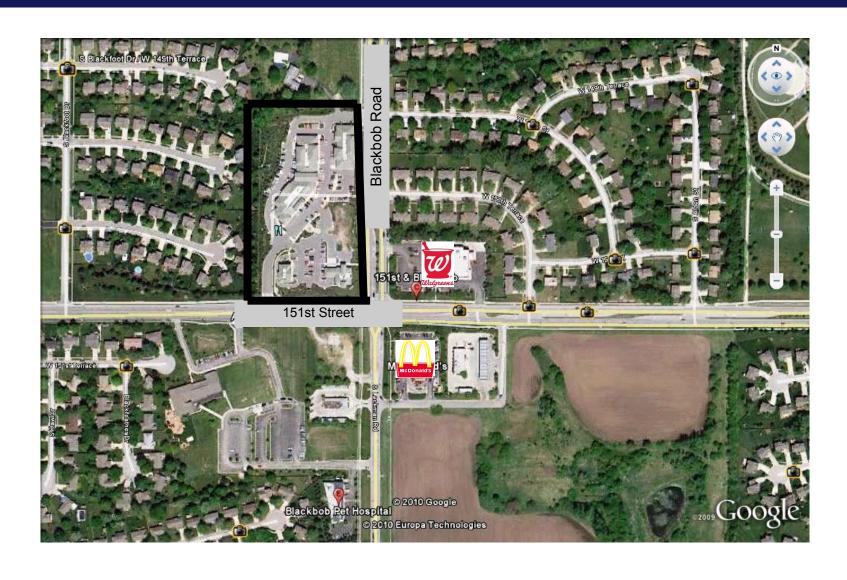

me    | \$110,631 | \$108,231 | \$107,090 |
| Average Age          | 32        | 32        | 32        |

# AREA FEATURES

- Prestigiously located in Johnson County, Kansas
- Just minutes from the Johnson County Regional Airport.
- Highly qualified and responsive leasing and management team committed to keeping our retention rate one of the highest in the market.
- Park benches, covered walkways and large patio area provide consumer convenience and relaxation.
- Highly educated area, 46% + with Bachelors Degree or higher.
- Olathe is ranked #24 fastest growing cities in the Nation and ranked #11 best places to live by CNN Money Magazine.
- Traffic count at 151st Street & Blackbob Road is 39,000 cars per day.

#### PHOTOS









#### SITE PLAN



#### STREET VIEW



#### **AERIAL VIEW**



#### AERIAL VIEW WITH PAD SITE