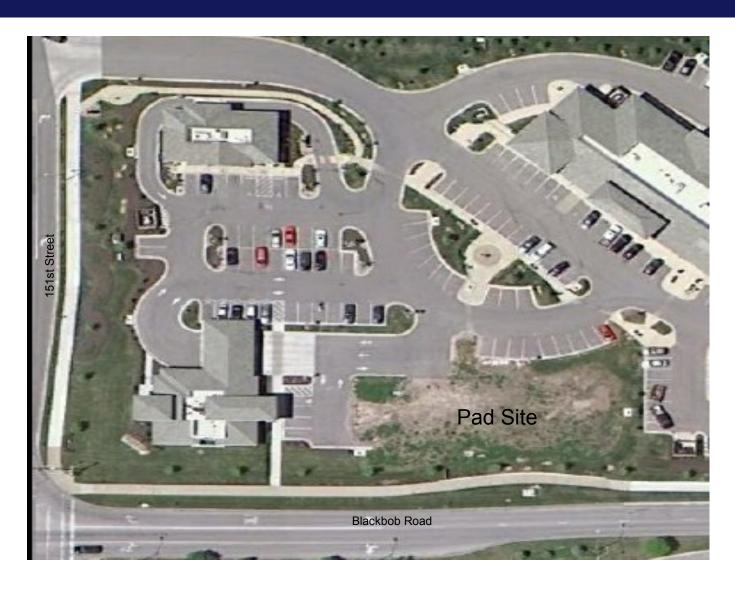

# PAD SITE INFORMATION

- Retail pad site ready to build to suit
- Approximately 20,813 square feet
- Cross access and parking with the shopping center
- Zoned C2 commercial
- Visible from both 151st Street & Blackbob Road
- Great high growth residential area

#### AERIAL VIEW WITH PAD SITE