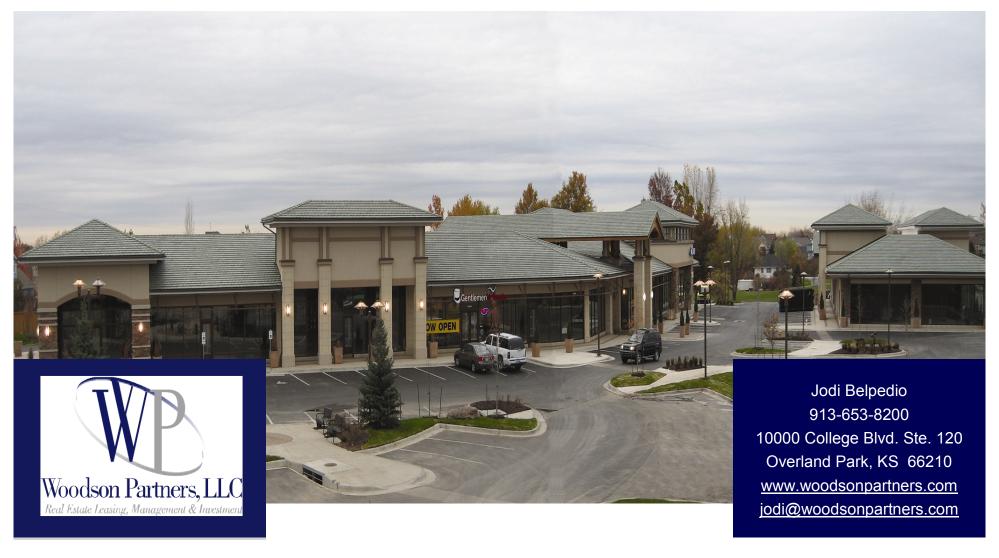

# PRAIRIE TRAILS WEST SHOPPING CENTER OLATHE, KANSAS

#### PROPERTY FEATURES

# BUILDING INFORMATION

- Retail space available in-line and end-cap
- Convenient front door parking
- Handicap accessible
- Co-tenants include Starbuck's, Jersey
   Mike's Edward Jones, FedEx Kinko's and
   many other convenient retail shops
- Stucco exterior with state of the art design

#### PHOTOS